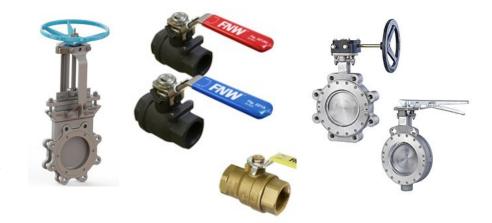

## FNW Valve Co.

High Performance Knife Gate Valves C.I. WCB, SST. Ball, Butterfly, Wedge Gate and Check Valves Electric and Pneumatic Actuators