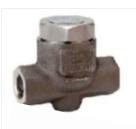

### YARWAY 151 SERIES DUAL RANGE STEAM TRAP

# IDEALLY SUITED FOR THESE PROCESS APPLICATIONS

\*Small Compact Inline Design

\*Inline Line Repairable

\*Pilot Operated Main Valve for wide range of condensate loads.