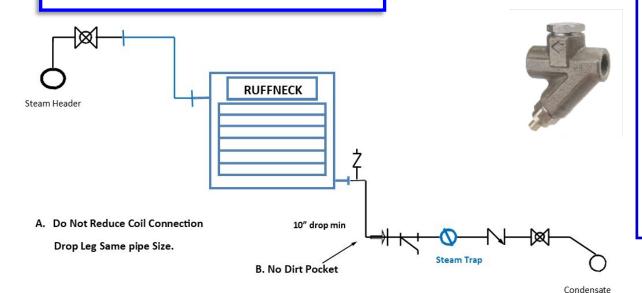

## **LARGE HVAC STEAM COILS**

PLEASE CONTACT <u>SALES@MENTEC.ON.CA</u>
TO CONFIRM THE BEST SELECTION ON THESE APPLICATIONS.