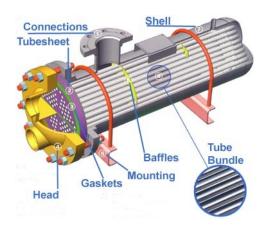

## **HEAT EXCHANGERS**





## IDEALLY SUITED FOR THESE PROCESS APPLICATIONS

\*Small Compact Inline Design

\*Inline Line Repairable

\*Pilot Operated Main Valve for wide range of condensate loads.

\*Pilot condensate load up to 600 lbs/hr

\*Main Valve Load up to 4800 lbs/hr, 151I Model

\*Main Valve Load up to 8000 lbs/hr. 151IH Model Based on 100 psig inlet Pressure

CONTACT: MENTEC CUSTOMER SERVICE FOR ASSISTANCE



This Steam Trap Layout is called Tandem Trapping.

Find out how it can improve process efficiency and reduce downtime.

PLEASE CONTACT SALES@MENTEC.ON.CA

TO CONFIRM THE BEST SELECTION ON THESE APPLICATIONS.