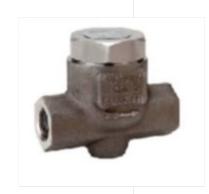

## IDEALLY SUITED FOR THESE PROCESS APPLICATIONS

\*Small Compact Inline Design

\*Inline Line Repairable

\*Pilot Operated Main Valve for wide range of condensate loads.

\*Pilot condensate load up to 600 lbs/hr

\*Main Valve Load up to 4800 lbs/hr, 151I Model

\*Main Valve Load up to 8000 lbs/hr. 151IH Model Based on 100 psig inlet Pressure

CONTACT: MENTEC CUSTOMER SERVICE FOR ASSISTANCE

This Steam Trap Layout is called Tandem Trapping.