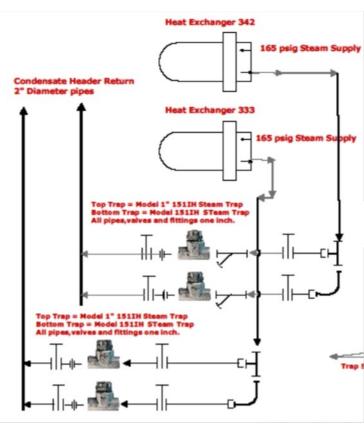

\*Main Valve Load up to 4800 lbs/hr, 151I Model

\*Main Valve Load up to 8000 lbs/hr. 151IH Model Based on 100 psig inlet Pressure

CONTACT: MENTEC CUSTOMER SERVICE FOR ASSISTANCE

This Steam Trap Layout is called Tandem Trapping.

Find out how it can improve process efficiency and reduce downtime.

PLEASE CONTACT SALES@MENTEC.ON.CA

TO CONFIRM THE BEST SELECTION ON THESE APPLICATIONS.